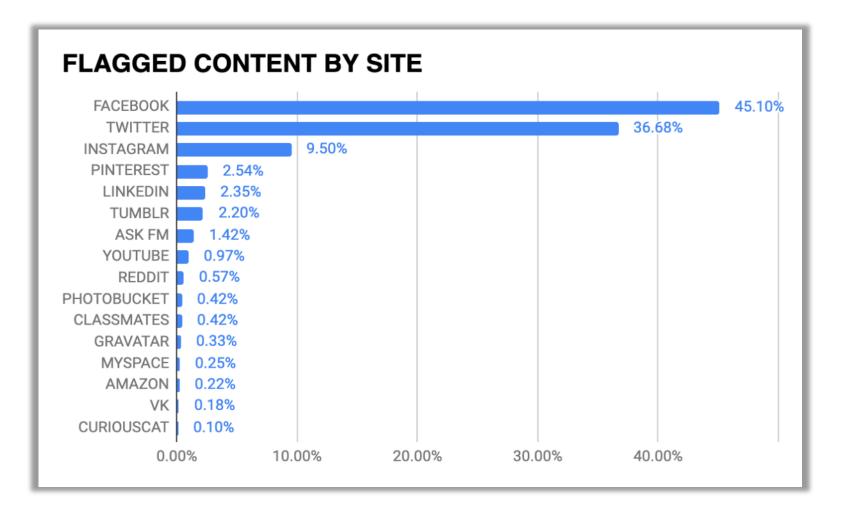

and complements existing background screening programs to identify trustworthy contributors for safe and productive workplaces.

Apply Social Intelligence to accomplish compliant screening practices with values-based goals.

## **Social Intelligence<sup>™</sup> Quick Facts**

- Accuracy: Error rate = .007%
- Pre-employment and continuous monitoring
- 400 + clients

The Social Intelligence Report™ is designed like other background checks to automate your social media screening workflow and make it fair.



# Our operational process combines technology and human review.



## These reports focus on **business-related** online behavior:









Demonstrations of racism or intolerance Potentially illegal activity

Potentially violent conduct

Sexually explicit material

## **Content Stats**



### THE SOCIAL INTELLIGENCE REPORT™

- ✓ Business related actionable results
- ✓ Accurate, relevant data
- ✓ 10 years of social media background screening experience
- ✓ Automated workflow

- ✓ Adjudication Decision Training Program
- ✓ AI + Human Analytics
- ✓ Only online screening provider FCRA, EEOC, and data privacy law compliant
- ✓ 400+ clients

|       | Public content | Flags 4 areas of<br>actionable risk | Protected Class<br>Safety™<br>feature | Customizable | Sites Reviewed | Scope   | Price |
|-------|----------------|-------------------------------------|---------------------------------------|--------------|----------------|---------|-------|
| PRO   | $\checkmark$   | $\checkmark$                        | $\checkmark$                          | $\checkmark$ | No Limit