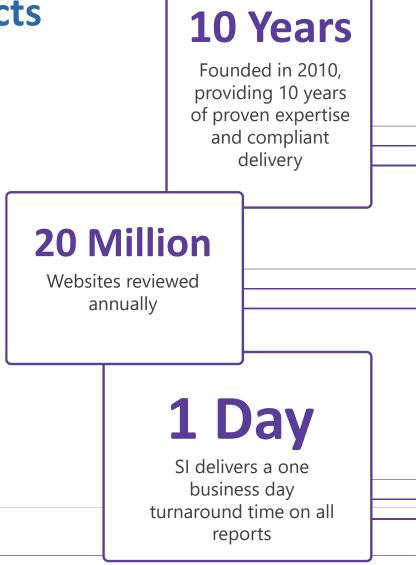

## **Social Intelligence<sup>™</sup> Quick Facts**

- Accuracy: Error rate = .007%
- Pre-employment and continuous monitoring
- 400 + clients

The Social Intelligence Report™ is designed like other background checks to automate your social media screening workflow and make it fair.

## **Content Stats**