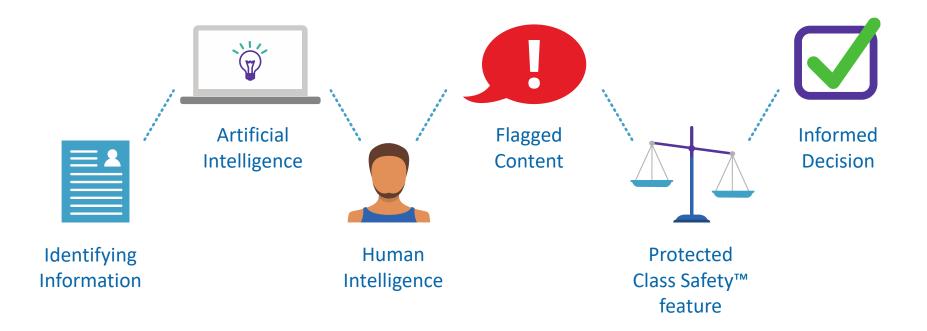

# Our operational process combines technology and human review.

#### **Automated Analysis**

Our methodology leverages 10 years of data for a top down approach that includes both an automated and human analysis of millions of publicly available platforms, media sources, unique websites and databases.

#### **Privacy & Safety**

The SI Report<sup>™</sup> includes a unique Protected Class Safety<sup>™</sup> feature, redacting protected class information and preventing employers from unintentionally applying bias.

#### **Actionable Results**

Developed by experts in the employment law field, the SI Report<sup>™</sup> focuses on business related identified behaviors, marrying context and content for legally defensible decision making.